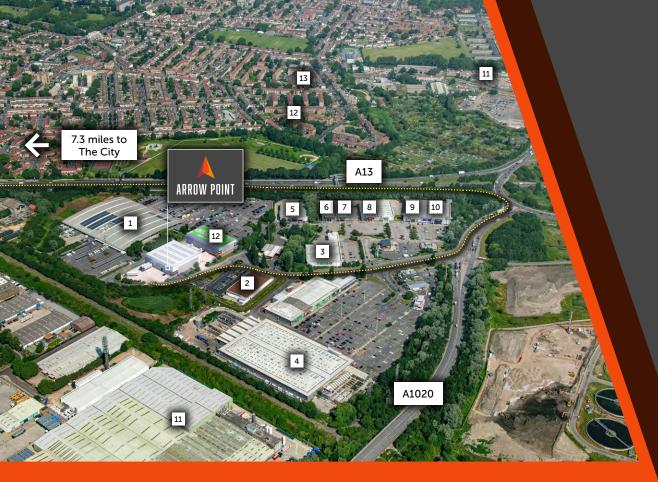

# **LOCATION**

Arrow Point Beckton is located 9.8 miles east of Central London and 2.3 miles north of the Royal Albert Docks. The property is strategically situated on Claps Gate Lane between the Sainsburys supermarket and the new Lidl, at the junction of the A13 (Newham Way), A406 (North Circular) and the A1020 (Royal Docks Road). The A13 provides direct access to the City of London to the east and the M25 and Essex to the West, the North Circular provides access to the north and west of London and the M11. The Royal Docks Road provides access to the Docks and London City Airport (3.5 miles away) to the south.

Nearby occupiers include; Sainsburys, Lidl, B&Q, Dunelm, Curry's PC World and B&M.

### **LOCAL OCCUPIERS**