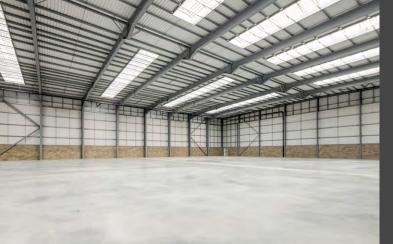

# **DESCRIPTION**

Arrow Point Beckton is a new build 'Grade A' and BREEAM Excellent warehouse/logistics unit comprising 31,007 sq ft of warehouse accommodation with 5,867 sq ft of CAT A office space on the first-floor mezzanine.

Detailed specification and build documents available upon request.

Warehouse: 31.007 sq. ft

Office: 5,867 sq. ft

Total: 36,874 sq. f