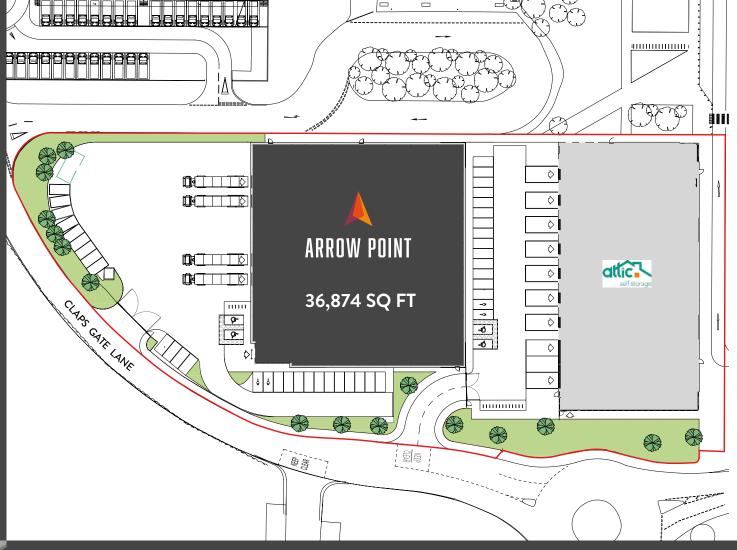

# **SUMMARY**

- 10m eaves
- Secure yard
- 4 ground level loading doors
- 9.8 miles from Central London
- 44m yard depth
- BREEAM Excellent
- Prominent unit
- 1.63 acre site
- 2 EV charging points
- 30 KN/m² floor loading
- 182 KVA power supply
- 26 car parking spaces

Detailed specification and build documents available upon request.

Warehouse: 31.007 sq. ft

Office: 5,867 sq. ft

Total: 36,874 sq. f