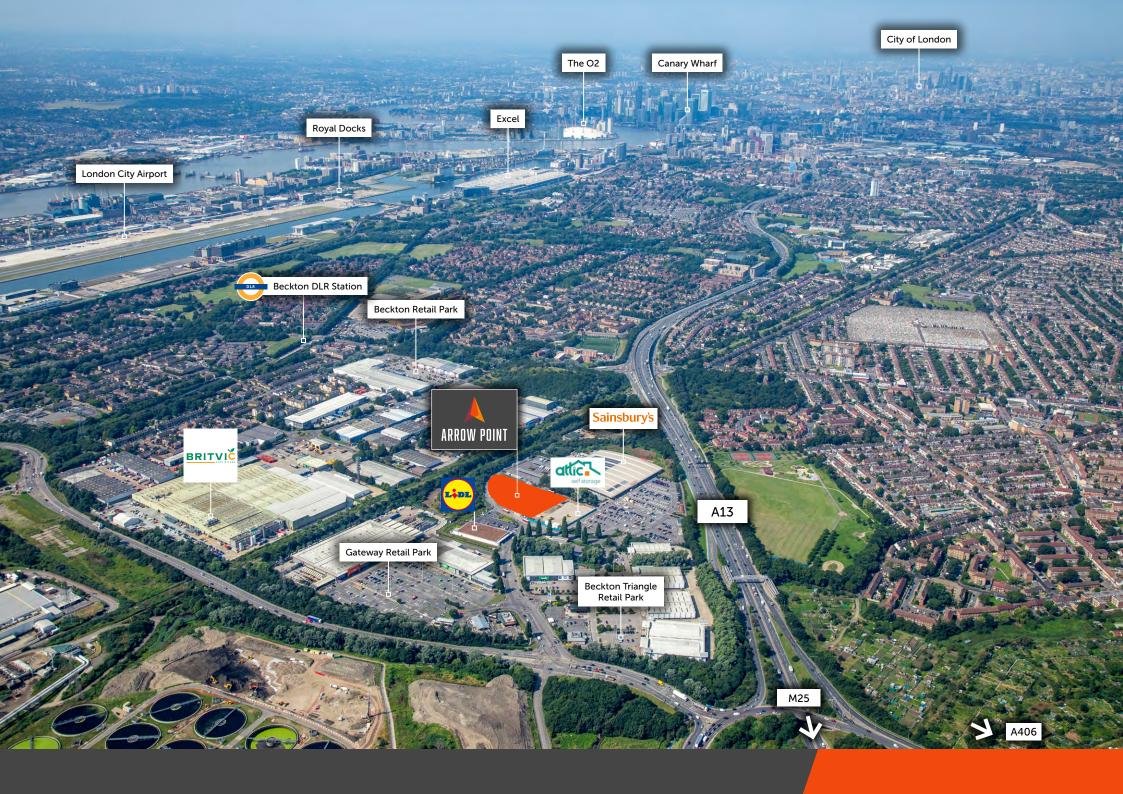

# **LOCATION**

Arrow Point Beckton is located 9.8 miles east of Central London and 2.3 miles north of the Royal Albert Docks. The property is strategically situated on Claps Gate Lane between the Sainsburys supermarket and the new Lidl, at the junction of the A13 (Newham Way), A406 (North Circular) and the A1020 (Royal Docks Road). The A13 provides direct access to the City of London to the east and the M25 and Essex to the West, the North Circular provides access to the north and west of London and the M11. The Royal Docks Road provides access to the Docks and London City Airport (3.5 miles away) to the south.

Nearby occupiers include; Sainsburys, Lidl, B&Q, Dunelm, Curry's PC World and B&M.

### TRAVEL DISTANCES BY ROAD

| Royal Docks         | 3 miles   |
|---------------------|-----------|
| London City Airport | 3.4 miles |
| Blackwall Tunnel    | 4.4 miles |
| M11                 | 5.3 miles |
| Central London      | 9 miles   |
| M25 J30             | 10 miles  |
| M1                  | 19 miles  |