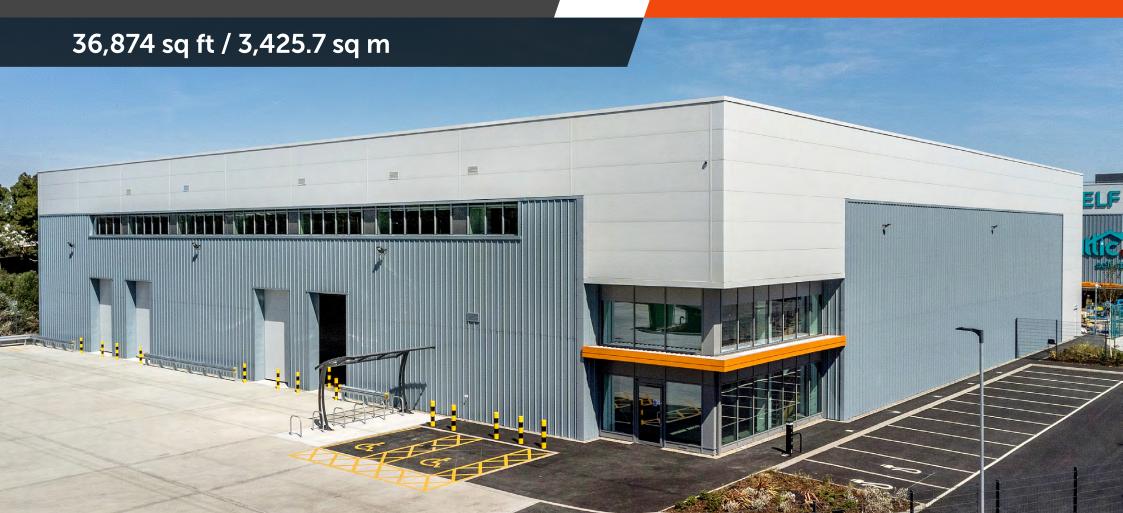

# **DESCRIPTION**

Arrow Point Beckton is a new build 'Grade A' and BREEAM Excellent warehouse/logistics unit comprising 31,007 sq ft of warehouse accommodation with 5,867 sq ft of CAT A office space on the first-floor mezzanine.

Detailed specification and build documents available upon request.

Warehouse: 31.007 sq. ft

Office: 5,867 sq. ft

Total: 36,874 sq. f

# **SUMMARY**

- 10m eaves
- Secure yard
- 4 ground level loading doors
- 9.8 miles from Central London
- 44m yard depth
- BREEAM Excellent
- Prominent unit
- 1.63 acre site
- 2 EV charging points
- 30 KN/m² floor loading
- 182 KVA power supply
- 26 car parking spaces