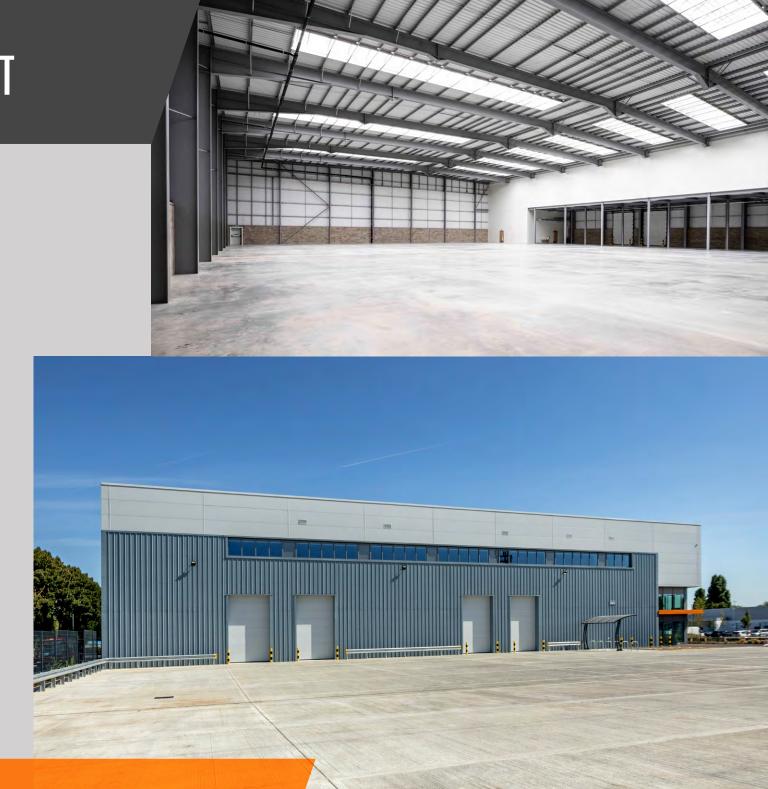

# **DESCRIPTION**

Arrow Point Beckton is a new build 'Grade A' and BREEAM Excellent warehouse/logistics unit comprising 31,007 sq ft of warehouse accommodation with 5,867 sq ft of CAT A office space on the first-floor mezzanine.

# **SUMMARY**

- 10m eaves
- Secure yard
- 4 ground level loading doors
- 9.8 miles from Central London
- 44m yard depth
- BREEAM Excellent
- Prominent unit
- 1.63 acre site
- 2 EV charging points
- 30 KN/m² floor loading
- 182 KVA power supply
- 26 car parking spaces