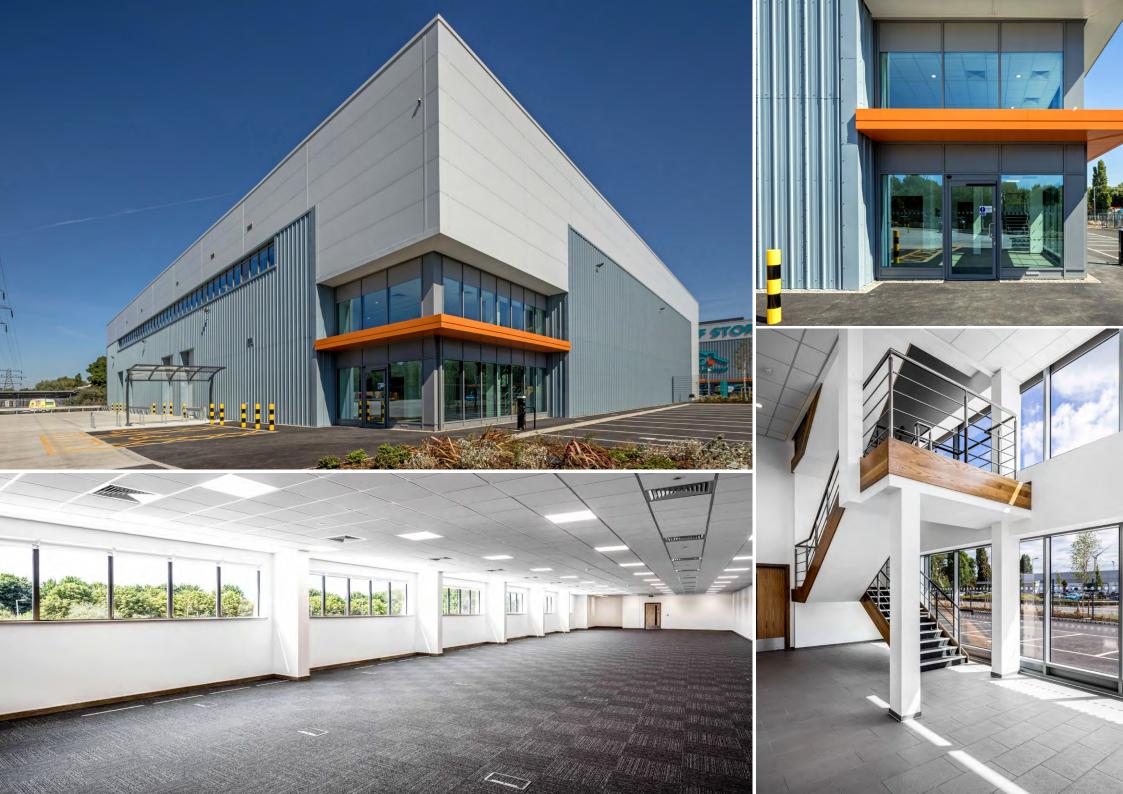

# **DESCRIPTION**

Arrow Point Beckton is a new build 'Grade A' and BREEAM Excellent warehouse/logistics unit comprising 31,007 sq ft of warehouse accommodation with 5,867 sq ft of CAT A office space on the first-floor mezzanine.

Detailed specification and build documents available upon request.

Warehouse: 31.007 sq. ft

Office: 5,867 sq. ft

Total: 36,874 sq. f